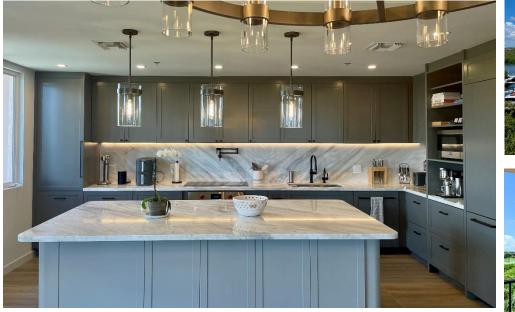

## \$ 2,199,000

- 3 Bedrooms
- 2 ½ bathrooms
- 2,750 SF + wrap around patio

Discover this incredible Venice Penthouse condo: a masterpiece of renovation with a luxurious open-plan design, featuring high-end finishes and impressive appointments. Enjoy breathtaking, unobstructed views of the Grand Marina, our golf course and a sliver of Biscayne Bay. This is the crown jewel of Deering Bay, offering unparalleled elegance and sophistication. Act quickly—this gem won't be on the market for long!