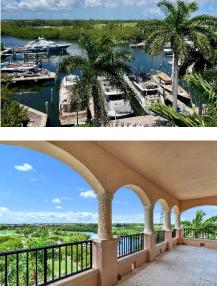

## \$ 2,199,000

- 3 Bedrooms
- 2 ½ bathrooms
- 2,750 SF + wrap around patio

Discover this incredible Venice Penthouse condo: a masterpiece of renovation with a luxurious open-plan design, featuring high-end finishes and impressive appointments. Enjoy breathtaking, unobstructed views of the Grand Marina, our golf course and a sliver of Biscayne Bay. This is the crown jewel of Deering Bay, offering unparalleled elegance and sophistication. Act quickly—this gem won't be on the market for long!